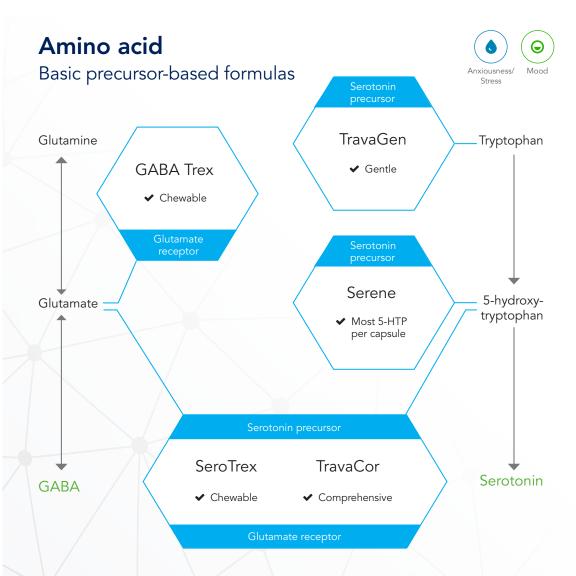

### Comprehensive

#### Personalized botanical network blends

| Serotonin/GABA       | Neurolmmune                | NeuroAdrenal                     |
|----------------------|----------------------------|----------------------------------|
| Alpha GABA PM        | Kavinace OS                | Calm CP                          |
| ~//\^                | $\bigcirc$                 |                                  |
| Calm the mind¹*      | Quick sleep support*       | Decrease cortisol <sup>2</sup> * |
| ✓ High-dose theanine | ✓ Astaxanthin, resveratrol | ✔ Highly standardized<br>Banaba  |
|                      |                            | Calm PRT                         |
|                      |                            | <b>\</b>                         |

#### Regulate stress response\*

\*These statements have not been evaluated by the Food and Drug Administration. This product is not intended to diagnose, treat, cure or prevent any disease.